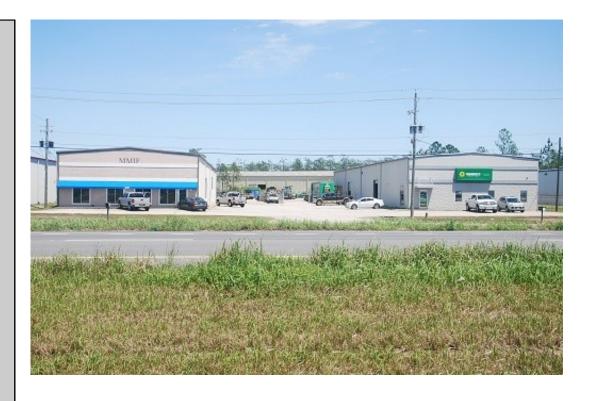

Buildings: (2) 50' x 200' metal office/warehouse

2,000± sf office in each building

Pre-engineered steel

Clear span Built in 1998

(2) 10' x 12' roll up doors (1) 12' x 12' roll up door

20' eave height

208 v/480v, 3 Phase power

High Bay and fluorescent lighting in

warehouse

Site: 2± acres

Common access

Asphalt and stone surfaced

Tenants: Sunbelt Rentals, Inc.

MMIF, LLC - Industrial & Marine

Fabrication