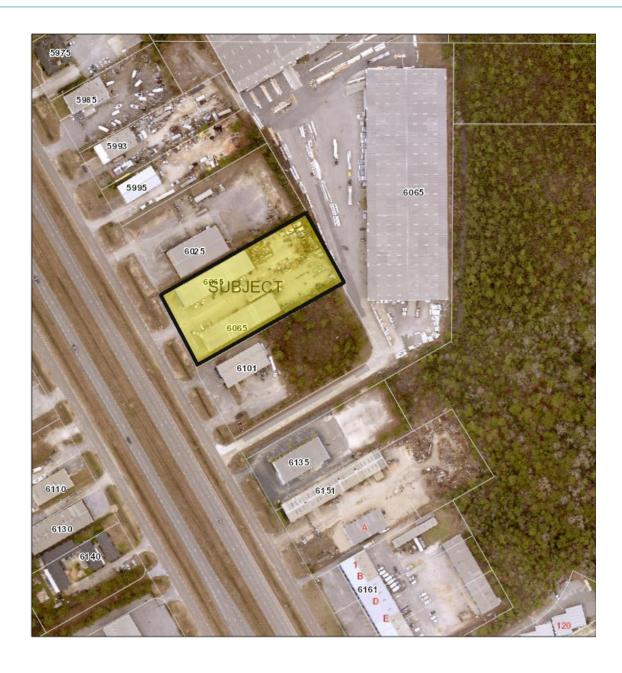

Adam J. Metcalfe, SIOR
Post Office Box 2903, Mobile, AL 36652
(P) 251-432-2600 (C) 251-610-0069
adam@metcalfeco.com www.metcalfeco.com

Location: 6065 Rangeline Road

2.5 ± miles south of Interstate 10

Mobile, AL

High Bay and fluorescent lighting in

warehouse

Site: 2± acres

Common access

Asphalt and stone surfaced

Tenants: Sunbelt Rentals, Inc.

MMIF, LLC - Industrial & Marine

Fabrication